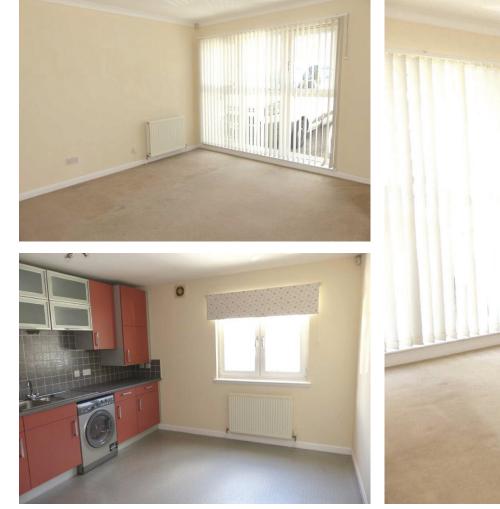

A spacious and welcoming hall gives access to all the accommodation and has three generous sized storage cupboards. The lounge has front facing double glazed windows giving a good degree of natural light into the room. The property benefits from a good sized breakfasting kitchen fitted with a good range of wall and base units with contrasting work surfaces and splash back tiling. The integrated appliances comprise gas hob with stainless steel chimney hood above, electric oven, washing machine and fridge freezer.  $1\frac{1}{2}$  stainless steel sink unit. The central heating boiler is situated in a cupboard. Front facing double glazed window.

### **ITEMS INCLUDED**

All floor coverings, light fittings and blinds where fitted. Appliances as stated in the kitchen.