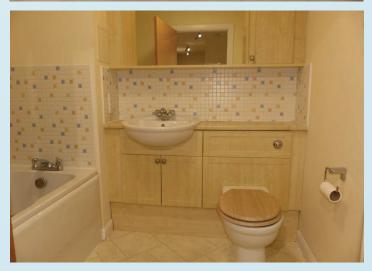

A generously proportioned master double bedroom with rear facing double glazed window. Built-in double wardrobe with mirror sliding doors. A door leads to the ensuite shower room that is fitted with a WC and wash hand basin in a vanity unit. Tiled shower cubicle with mains shower. Extractor fan. There is a second double bedroom with rear facing double glazed window. Built-in double wardrobe with mirror sliding doors. The bathroom is partly tiled and fitted with a WC and wash hand basin in vanity unit with large mirror above and bath. Extractor fan.

#### **MEASUREMENTS**

Hall - 17'4 x 6'2 (5.28m x 1.88m) (max measurements) Lounge - 13'9 x 12'9 (4.19m x 3.89m) Kitchen - 13'6 x 11'4 (4.11m x 3.45m) Bedroom 1 - 11'5 x 10'7 (3.48m x 3.23m) Ensuite Shower Room - 5'8 x 4'1 (1.73m x 1.24m) Bedroom 2 - 11'5 x 9'3 (3.48m x 2.82m) Bathroom - 6'11 x 6'11 (2.11m x 2.11)