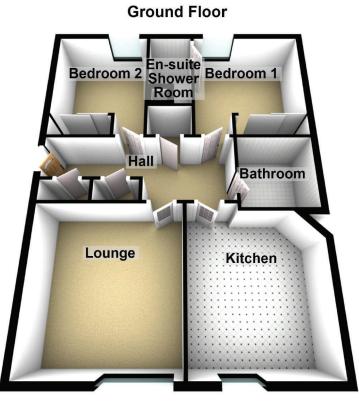

### DESCRIPTION

The property has the security of an entry system giving access to the well maintained communal hall and stairway. A factor is responsible for the upkeep of all the internal and external communal areas.

A spacious and welcoming hall gives access to all the accommodation and has three generous sized storage cupboards. The lounge has front facing double glazed windows giving a good degree of natural light into the room. The property benefits from a good sized breakfasting kitchen fitted with a good range of wall and base units with contrasting work surfaces and splash back tiling. The integrated appliances comprise gas hob with stainless steel chimney hood above, electric oven, washing machine and fridge freezer.  $1\frac{1}{2}$  stainless steel sink unit. The central heating boiler is situated in a cupboard. Front facing double glazed window.

A generously proportioned master double bedroom with rear facing double glazed window. Built-in double wardrobe with mirror sliding doors. A door leads to the ensuite shower room that is fitted with a WC and wash hand basin in a vanity unit. Tiled shower cubicle with mains shower. Extractor fan. There is a second double bedroom with rear facing double glazed window. Built-in double wardrobe with mirror sliding doors. The bathroom is partly tiled and fitted with a WC and wash hand basin in vanity unit with large mirror above and bath. Extractor fan.

#### **MEASUREMENTS**

Hall - 17'4 x 6'2 (5.28m x 1.88m) (max measurements) Lounge - 13'9 x 12'9 (4.19m x 3.89m) Kitchen - 13'6 x 11'4 (4.11m x 3.45m) Bedroom 1 - 11'5 x 10'7 (3.48m x 3.23m) Ensuite Shower Room - 5'8 x 4'1 (1.73m x 1.24m) Bedroom 2 - 11'5 x 9'3 (3.48m x 2.82m) Bathroom - 6'11 x 6'11 (2.11m x 2.11)