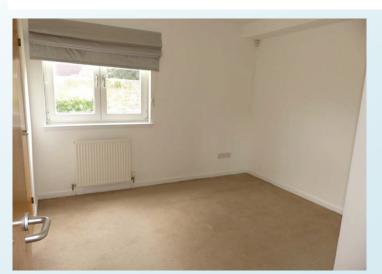

A generously proportioned master double bedroom with rear facing double glazed window. Built-in double wardrobe with mirror sliding doors. A door leads to the ensuite shower room that is fitted with a WC and wash hand basin in a vanity unit. Tiled shower cubicle with mains shower. Extractor fan. There is a second double bedroom with rear facing double glazed window. Built-in double wardrobe with mirror sliding doors. The bathroom is partly tiled and fitted with a WC and wash hand basin in vanity unit with large mirror above and bath. Extractor fan.

#### **MEASUREMENTS**

Hall - 17'4 x 6'2 (5.28m x 1.88m) (max measurements) Lounge - 13'9 x 12'9 (4.19m x 3.89m) Kitchen - 13'6 x 11'4 (4.11m x 3.45m) Bedroom 1 - 11'5 x 10'7 (3.48m x 3.23m) Ensuite Shower Room - 5'8 x 4'1 (1.73m x 1.24m) Bedroom 2 - 11'5 x 9'3 (3.48m x 2.82m) Bathroom - 6'11 x 6'11 (2.11m x 2.11)