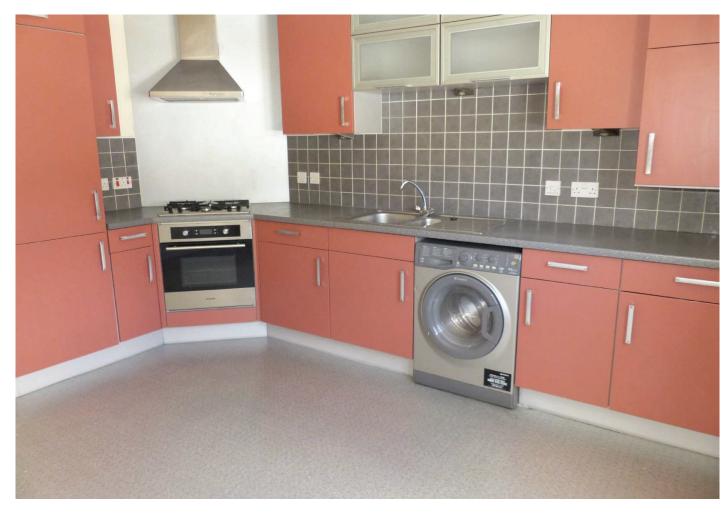

A spacious and welcoming hall gives access to all the accommodation and has three generous sized storage cupboards. The lounge has front facing double glazed windows giving a good degree of natural light into the room. The property benefits from a good sized breakfasting kitchen fitted with a good range of wall and base units with contrasting work surfaces and splash back tiling. The integrated appliances comprise gas hob with stainless steel chimney hood above, electric oven, washing machine and fridge freezer.  $1\frac{1}{2}$  stainless steel sink unit. The central heating boiler is situated in a cupboard. Front facing double glazed window.